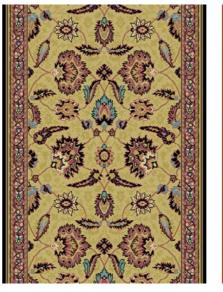

t colour reproduction.

Beautiful and durable traditionally woven narrow Wilton Velvet and Brussels Wilton loop pile carpet can be made to any size using widths of 0.69m or 0.91m to create stair runners, bordered rugs, chlidema panels and wall to wall carpet

Contents of designs

| Abstract Runners    | 04 |
|---------------------|----|
| Traditional Runners | 05 |
| Arts & Crafts       | 06 |
| Textures / Effects  | 07 |
| Animal Skin         | 08 |
| Scrolls / Swirls    | 09 |
| Floral / Foliage    | 10 |
| Motifs              | 11 |
| Geometrics 1 & 2    | 12 |
| Checks & Lines      | 14 |
| Art Deco            | 15 |
| Georgian            | 16 |
| Victorian           | 17 |

# Abstract Runners









SK9962



SK9749

SK9750

SK9956



SK9752



&

SK9949



SK9947



&



SK9426





SK9471

SK9415



SK9969

SK9970



## **Traditional Runners**





SK421



SK9968



#### Arts & Crafts







&



SK9358-2







SK9356



SK9536



SK9751

SK9674



SK9679

SK9673



SK9927

SK9946





## Textures / Effects





SK9678



SK9934-2



# Animal Skin









SK2223



&



SK9625

SK7747

SK2222



SK9718







SK2409



SK4345

SK704



SK7181

SK9881-2



# Scrolls / Swirls





SK9961



SK5381





# Floral / Foliage







SK9505

SK9662





SK9506

SK9890

SK9748



SK9929



SK9731



SK9746







SK9691



SK9737

#### SK9965



SK9966





## Motifs





SK9964



SK9967





#### Geometrics 1







&



SK9623



SK9622



SK9757



SK9891





SK9613



SK9615



SK9606

SK9626

SK9619





SK9607

SK9620







#### Geometrics 2











# Checks