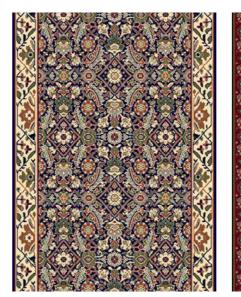

ion.

Beautiful and durable traditionally woven narrow Wilton Velvet and Brussels Wilton loop pile carpet can be made to any size using widths of 0.69m or 0.91m to create stair runners, bordered rugs, chlidema panels and wall to wall carpet

Contents of designs

| Abstract Runners    | 04 |
|---------------------|----|
| Traditional Runners | 05 |
| Arts & Crafts       | 06 |
| Textures / Effects  | 07 |
| Animal Skin         | 08 |
| Scrolls / Swirls    | 09 |
| Floral / Foliage    | 10 |
| Motifs              | 11 |
| Geometrics 1 & 2    | 12 |
| Checks & Lines      | 14 |
| Art Deco            | 15 |
| Georgian            | 16 |
| Victorian           | 17 |

# Abstract Runners









SK9962



SK9749

SK9750

SK9956



SK9752



&

SK9949



SK9947



&



SK9426





SK9471

SK9415



SK9969

SK9970



## **Traditional Runners**





SK421



SK9968



#### Arts & Crafts







&



SK9358-2







SK9356



SK9536



SK9751

SK9674



SK9679

SK9673



SK9927

SK9946





## Textures / Effects





SK9678



SK9934-2



# Animal Skin









SK2223



&



SK9625

SK7747

SK2222



SK9718







SK2409



SK4345

SK704



SK7181

SK9881-2



# Scrolls / Swirls





SK9961



SK5381





# Floral / Foliage







SK9505

SK9662





SK9506

SK9890

SK9748



SK9929



SK9731



SK9746







SK9691



SK9737

#### SK9965



SK9966





## Motifs





SK9964



SK9967





#### Geometrics 1







&



SK9623



SK9622



SK9757



SK9891





SK9613



SK9615



SK9606

SK9626

SK9619





SK9607

SK9620







#### Geometrics 2











# Checks & Lines



SK9604