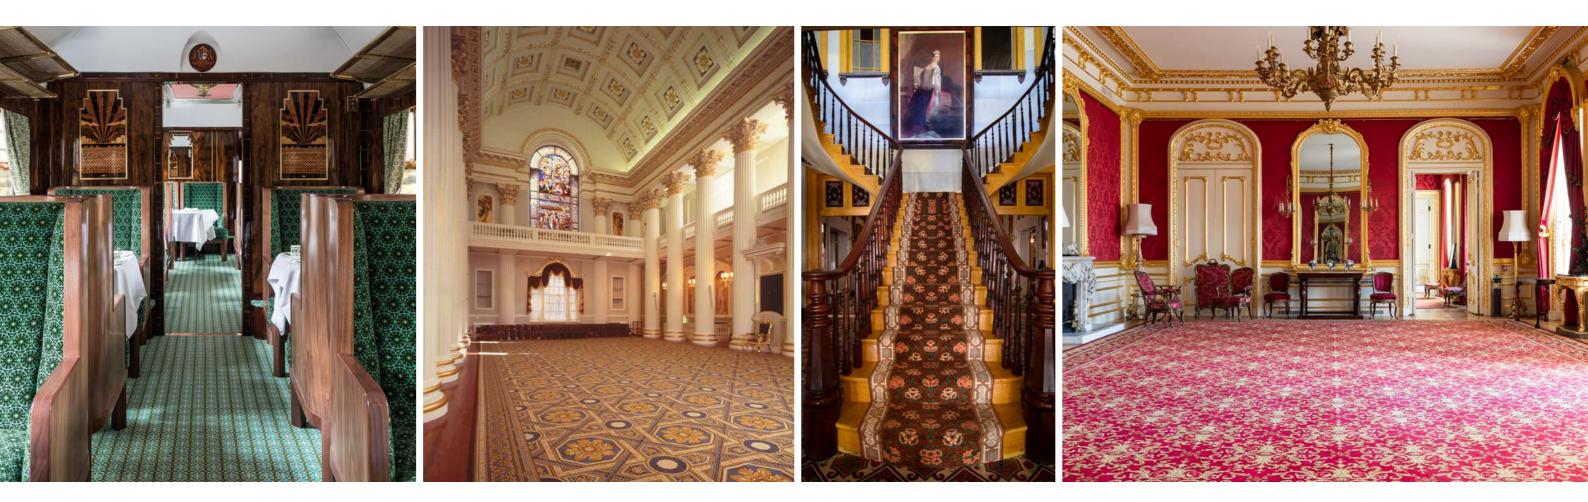

# Bespoke Design Library

Grosvenor Wilton is one of the country's oldest carpet manufacturers, with a prestigious history of over 200 years. Founded in Kidderminster in 1790 by Benjamin Grosvenor.

Using traditional Wilton looms, Grosvenor Wilton carpets can be created to precise, bespoke specification. Our worsted Wilton and woollen spun qualities are offered in both cut or loop (Brussels). As well as traditional 100% wool carpet, Grosvenor Wilton installations. also make carpet from an 80% wool, 20% nylon mix which offers superb durability. The 10 pitch looms provide enhanced design definition with excellent colour reproduction.

Beautiful and durable traditionally woven narrow Wilton Velvet and Brussels Wilton loop pile carpet can be made to any size using widths of 0.69m or 0.91m to create stair runners, bordered rugs, chlidema panels and wall to wall carpet