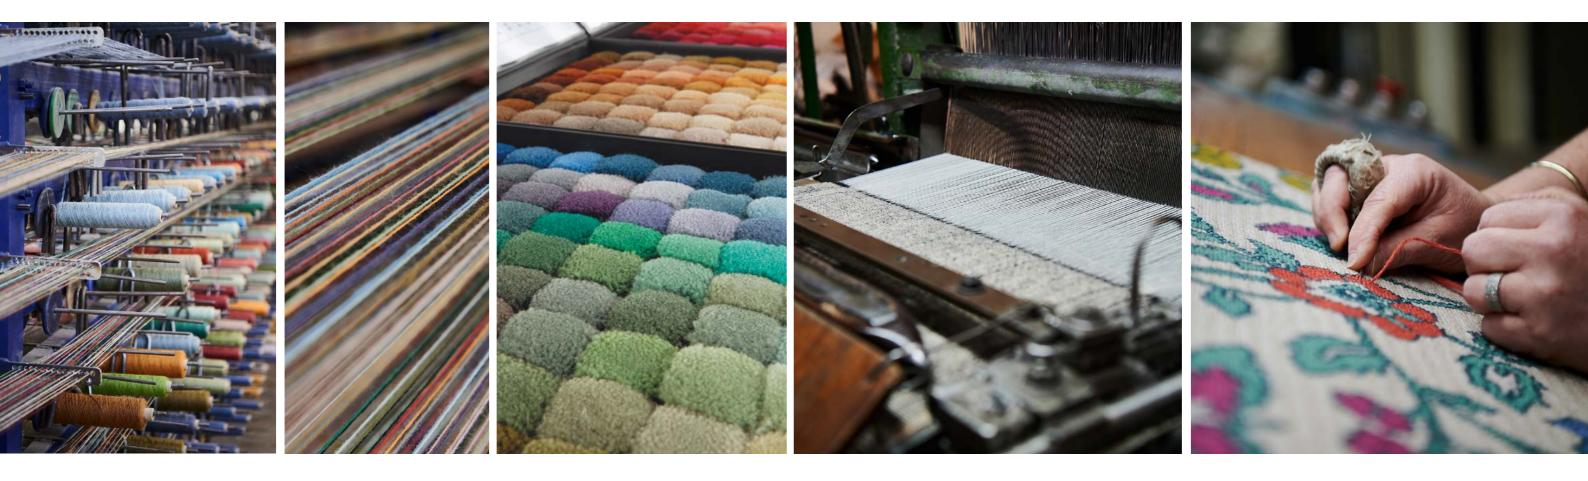

# Bespoke Design Library

Grosvenor Wilton is one of the country's oldest carpet manufacturers, with a prestigious history of over 200 years. Founded in Kidderminster in 1790 by Benjamin Grosvenor.

Using traditional Wilton looms, Grosvenor Wilton carpets can be created to precise, bespoke specification. Our worsted Wilton and woollen spun qualities are offered in both cut or loop (Brussels). As well as traditional 100% wool carpet, Grosvenor Wilton installations. also make carpet from an 80% wool, 20% nylon mix which offers superb durability. The 10 pitch looms provide enhanced design definition with excellent colour reproduction.

Beautiful and durable traditionally woven narrow Wilton Velvet and Brussels Wilton loop pile carpet can be made to any size using widths of 0.69m or 0.91m to create stair runners, bordered rugs, chlidema panels and wall to wall carpet