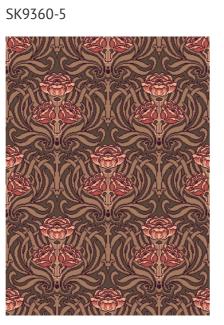

ize using widths of 0.69m or 0.91m to create stair runners, bordered rugs, chlidema panels and wall to wall carpet

Contents of designs

| Abstract Runners    | 04 |
|---------------------|----|
| Traditional Runners | 05 |
| Arts & Crafts       | 06 |
| Textures / Effects  | 07 |
| Animal Skin         | 08 |
| Scrolls / Swirls    | 09 |
| Floral / Foliage    | 10 |
| Motifs              | 11 |
| Geometrics 1 & 2    | 12 |
| Checks & Lines      | 14 |
| Art Deco            | 15 |
| Georgian            | 16 |
| Victorian           | 17 |

# Abstract Runners









SK9962



SK9749

SK9750

SK9956



SK9752



&

SK9949



SK9947



&



SK9426





SK9471

SK9415



SK9969

SK9970



## **Traditional Runners**





SK421



SK9968



#### Arts & Crafts







&



SK9358-2







SK9356



SK9536



SK9751

SK9674



SK9679

SK9673



SK9927

SK9946





## Textures / Effects





SK9678



SK9934-2



# Animal Skin









SK2223



&



SK9625

SK7747

SK2222



SK9718







SK2409



SK4345

SK704



SK7181

SK9881-2



# Scrolls / Swirls





SK9961



SK5381





# Floral / Foliage







SK9505

SK9662





SK9506

SK9890

SK9748



SK9929



SK9731



SK9746







SK9691



SK9737

#### SK9965



SK9966





## Motifs





SK9964



SK9967





#### Geometrics 1







&



SK9623



SK9622



SK9757



SK9891





SK9613



SK9615



SK9606

SK9626

SK9619





SK9607

SK9620







#### Geometrics 2











# Checks & Lines



SK9604





SK9758

SK9612



SK9609

SK9614



SK9680



SK9616





SK3662

SK9953



SK9601-2

SK9629



SK9627-2

SK9954



####