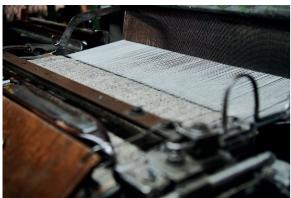

Using traditional Wilton looms, Grosvenor Wilton carpets can be created to precise, bespoke specification. Our worsted Wilton and woollen spun qualities are offered in both cut or loop (Brussels). As well as traditional 100% wool carpet, Grosvenor Wilton also make carpet from an 80% wool, 20% nylon mix which offers superb durability. The 10 pitch looms provide enhanced design definition with excellent colour reproduction.