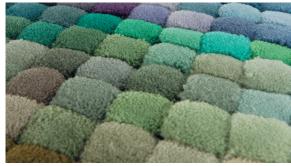

Beautiful and durable traditionally woven narrow Wilton Velvet and Brussels Wilton loop pile carpet can be made to any size using widths of 0.69m or 0.91m to create stair runners, bordered rugs, chlidema panels and wall to wall carpet installations.