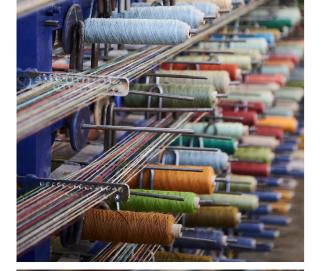

Using traditional Wilton looms, Grosvenor Wilton carpets can be created to precise, bespoke specification. Our worsted Wilton and woollen spun qualities are offered in both cut or loop (Brussels). As well as traditional 100% wool carpet, Grosvenor Wilton also make carpet from an 80% wool, 20% nylon mix which offers superb durability. The 10 pitch looms provide enhanced design definition with excellent colour reproduction.

Beautiful and durable traditionally woven narrow Wilton Velvet and Brussels Wilton loop pile carpet can be made to any size using widths of 0.69m or 0.91m to create stair runners, bordered rugs, chlidema panels and wall to wall carpet installations.