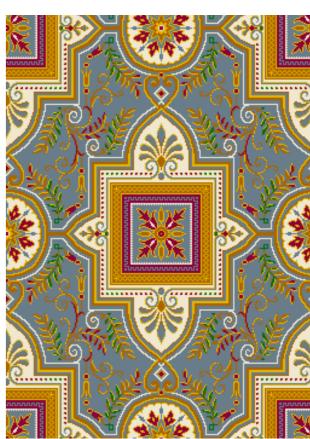

**GROSVENOR WILTON** 

Est. 1790

Historical Designs

Grosvenor Wilton is one of the country's oldest carpet manufacturers, with a prestigious history of over 200 years. Founded in Kidderminster in 1790 by Benjamin Grosvenor.

Using traditional Wilton looms, Grosvenor Wilton carpets can be created to precise, bespoke specification. Our worsted Wilton and woollen spun qualities are offered in both cut or loop (Brussels). As well as traditional 100% wool carpet, Grosvenor Wilton also make carpet from an 80% wool, 20% nylon mix which offers superb durability. The 10 pitch looms provide enhanced design definition with excellent colour reproduction.

Beautiful and durable traditionally woven narrow Wilton Velvet and Brussels Wilton loop pile carpet can be made to any size using widths of 0.69m or 0.91m to create stair runners, bordered rugs, chlidema panels and wall to wall carpet installations.